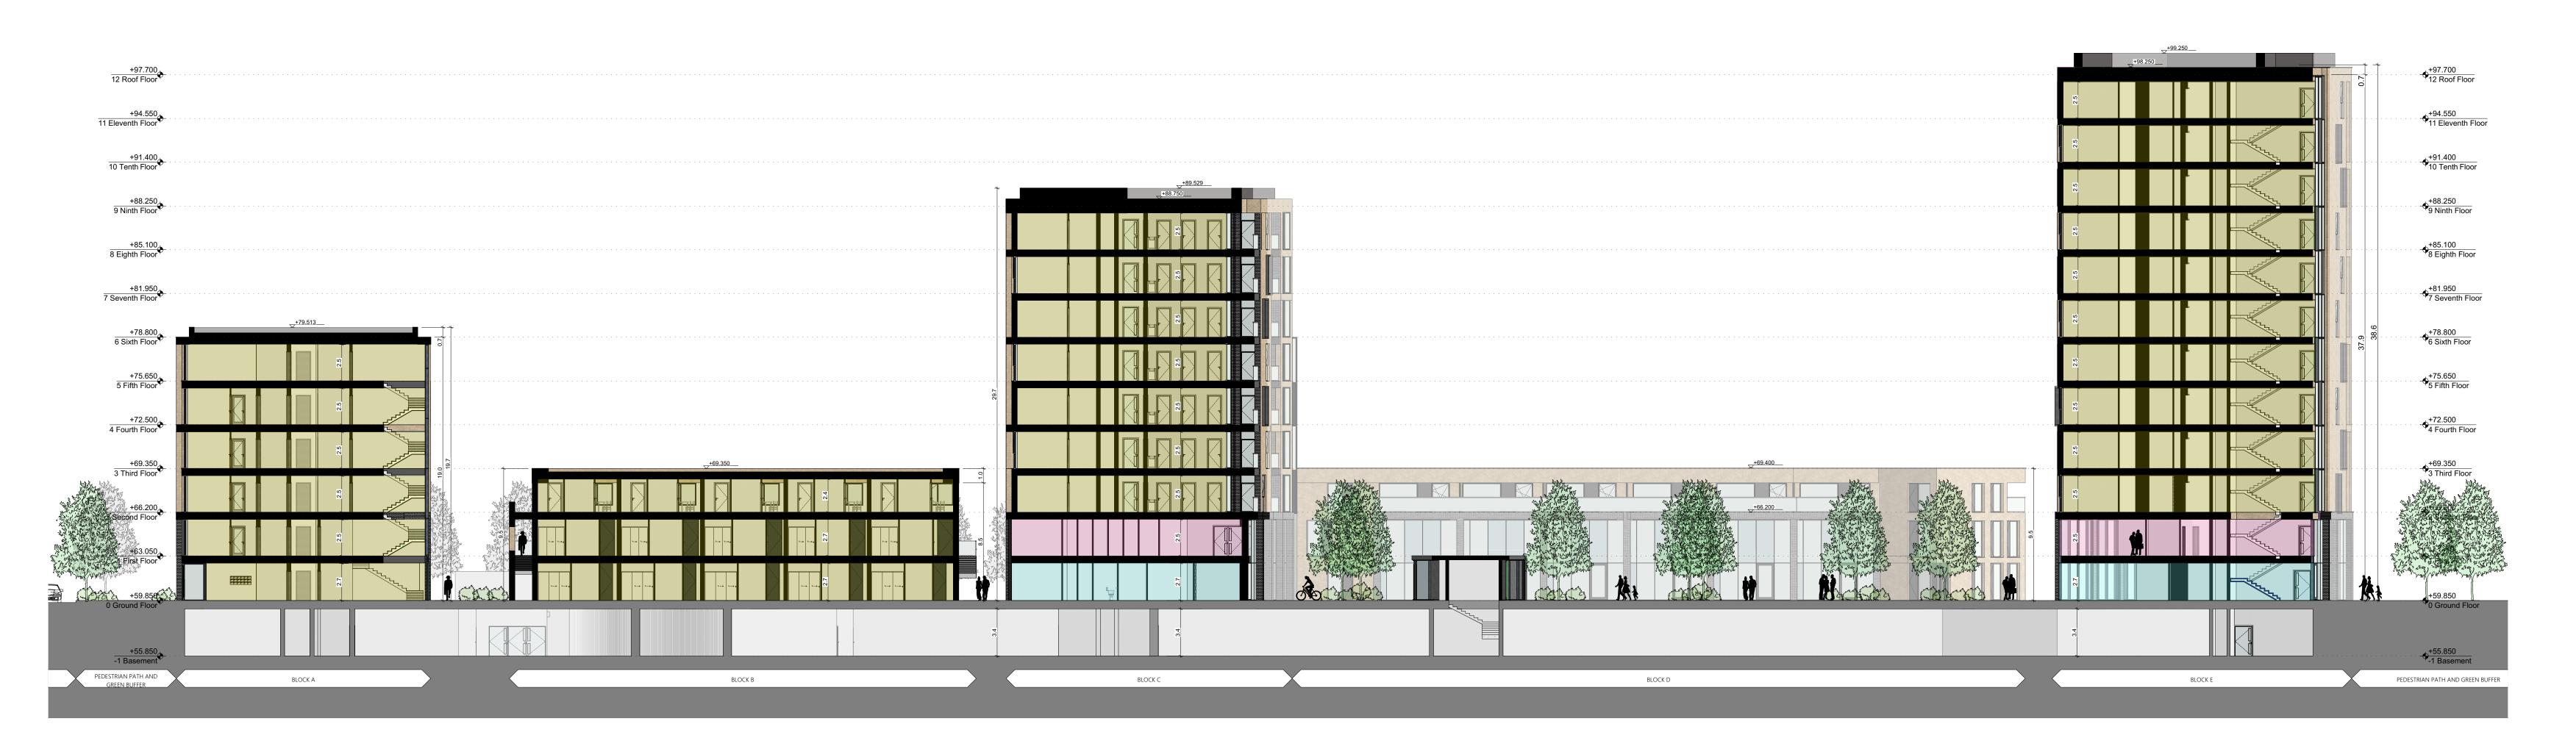

INTERNAL ELEVATION 06 SCALE 1:200

PACRICATION OF THE PACK THE PA

SECTION A-A SCALE 1:200

RIAI

Planning Application

DELPHI

ARCHITECTURE + PLANNING

DELPHICATURE + PLANNING

DIANING

DIANING

Project: Barnhill Residential Development

Date: 12/07/2022

Drawing Name: Village Center Internal Elevation and Sections

THIS DRAWING TO BE READ IN CONJUNCTION WITH RELEVANT CONSULTANTS DRAWINGS - NOTIFY ARCHITECTS OF ANY DISCREPANCIES - CHECK DIMENSIONS ON-SITE - USE FIGURE DIMENSIONS ONLY - COPYRIGHT RESERVED FOR DAVEY & SMITH ARCHITECTS LTD.

Notes

Do not scale from this drawing.

All errors and omissions to be reported to the Architect.

This drawing is to be read in conjunction with relevant consultant's drawings.

All dimensions are in millimetres and all levels are in meters to match Datums