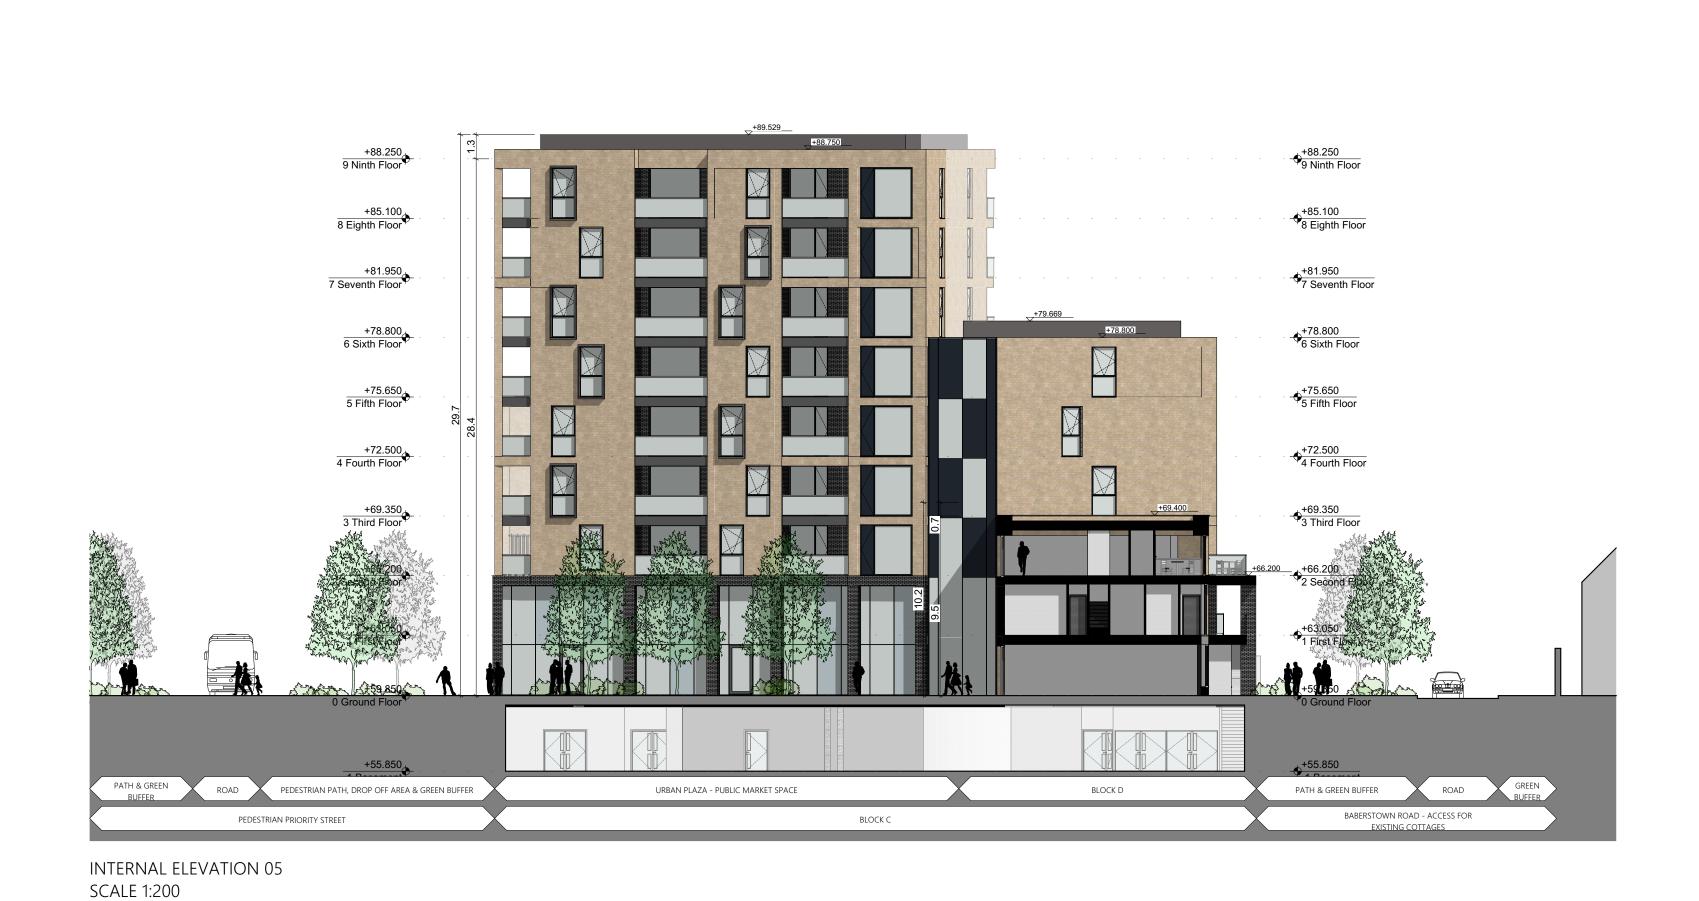

INTERNAL ELEVATION 06 SCALE 1:200

PACRICATION OF THE PACK THE PA

SECTION A-A SCALE 1:200

RIAI

Planning Application

DELPHI

ARCHITECTURE + PLANNING

DELPHICATURE + PLANNING

DIANING

DIANING

Project: Barnhill Residential Development

Date: 12/07/2022

Drawing Name: Village Center Internal Elevation and Sections

THIS DRAWING TO BE READ IN CONJUNCTION WITH RELEVANT CONSULTANTS DRAWINGS - NOTIFY ARCHITECTS OF ANY DISCREPANCIES - CHECK DIMENSIONS ON-SITE - USE FIGURE DIMENSIONS ONLY - COPYRIGHT RESERVED FOR DAVEY & SMITH ARCHITECTS LTD.

Notes

Do not scale from this drawing.

All errors and omissions to be reported to the Architect.

This drawing is to be read in conjunction with relevant consultant's drawings.

All dimensions are in millimetres and all levels are in meters to match Datums