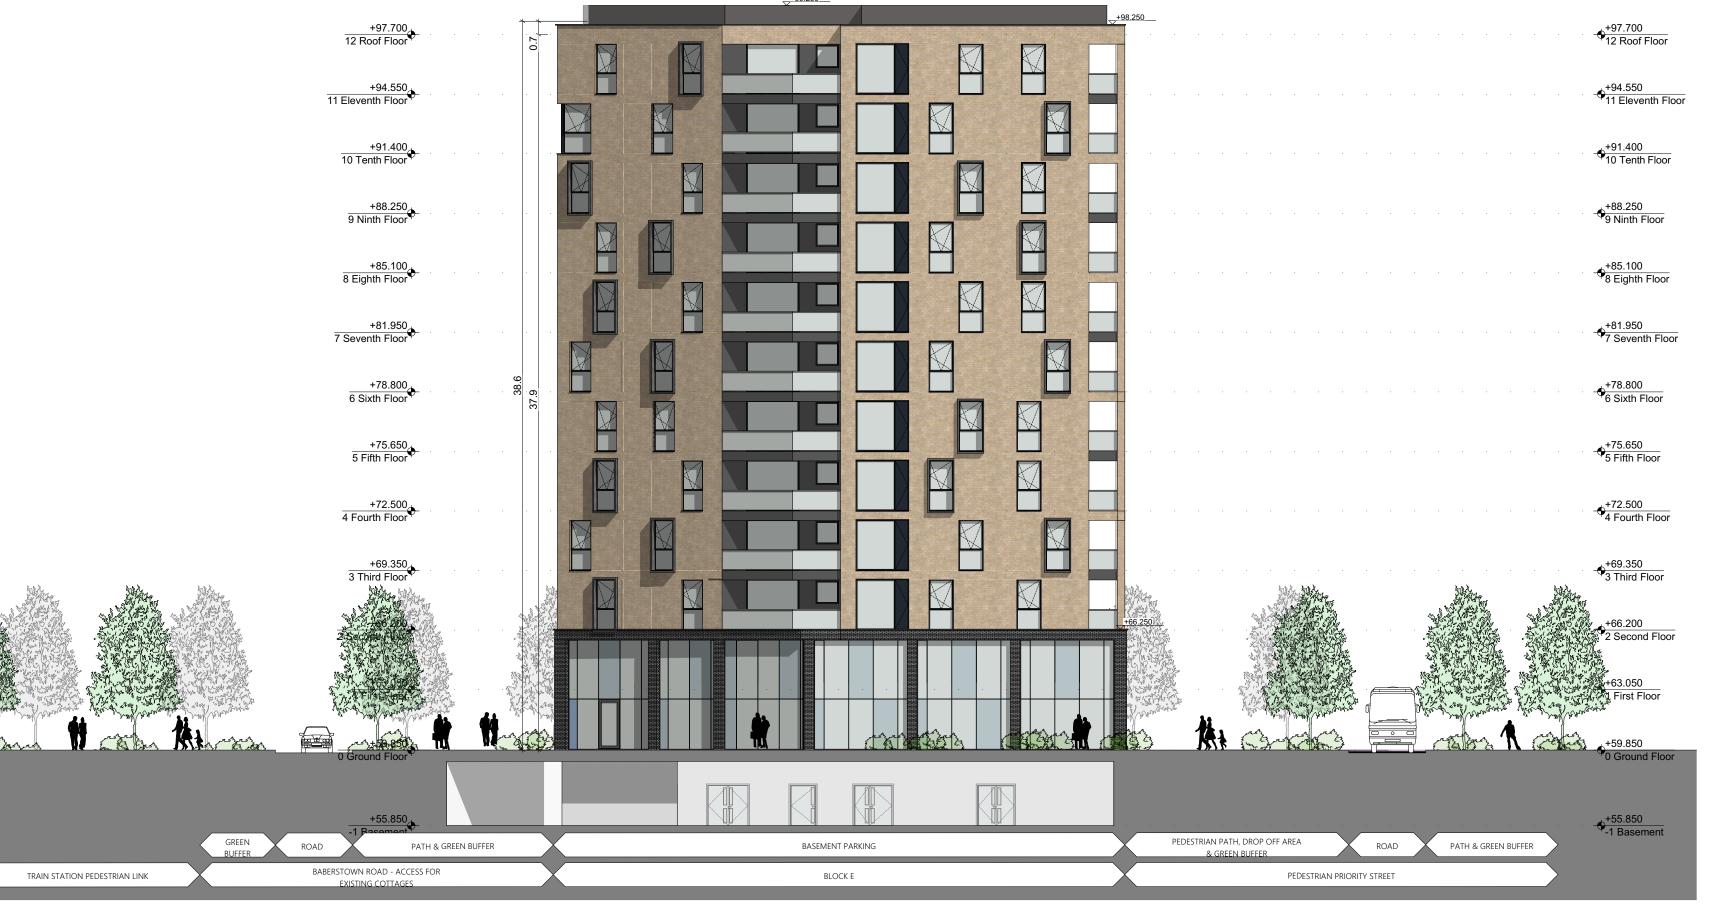

INTERNAL ELEVATION 06 SCALE 1:200

PACRICATION OF THE PACK THE PA

SECTION A-A SCALE 1:200

RIAI

Planning Application

DELPHI

ARCHITECTURE + PLANNING

DELPHICATURE + PLANNING

DIANING

DIANING

Project: Barnhill Residential Development

Date: 12/07/2022

Drawing Name: Village Center Internal Elevation and Sections

THIS DRAWING TO BE READ IN CONJUNCTION WITH RELEVANT CONSULTANTS DRAWINGS - NOTIFY ARCHITECTS OF ANY DISCREPANCIES - CHECK DIMENSIONS ON-SITE - USE FIGURE DIMENSIONS ONLY - COPYRIGHT RESERVED FOR DAVEY & SMITH ARCHITECTS LTD.

Notes

Do not scale from this drawing.

All errors and omissions to be reported to the Architect.

This drawing is to be read in conjunction with relevant consultant's drawings.

All dimensions are in millimetres and all levels are in meters to match Datums